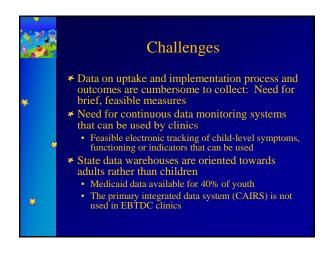

| Practice                       |                                                                 |
|--------------------------------|-----------------------------------------------------------------|
| Practice                       | Outcome Measures                                                |
| FFT                            | Youth Outcome Questionnaire® (YOQ)                              |
| (Functional Family<br>Therapy) | Youth Outcome Questionnaire - Self-Report <sup>©</sup> (YOQ SR) |
| TPS                            | Skillstreaming Checklists (Skillstreaming)                      |
| (Teaching Prosocial<br>Skills) | Aggression Questionnaire® (Aggression Replacement)              |
|                                | How I Think Questionnaire® (Moral Reasoning                     |
|                                | YOQ/YOQ SR                                                      |
| TF CBT                         | PTSD Reaction Index                                             |
| (Trauma-Focused CBT)           | YOQ/YOQ SR                                                      |
| ΙΥ                             | Eyberg Child Behavior Inventory (ECBI)                          |
| (Incredible Years)             | YOQ                                                             |